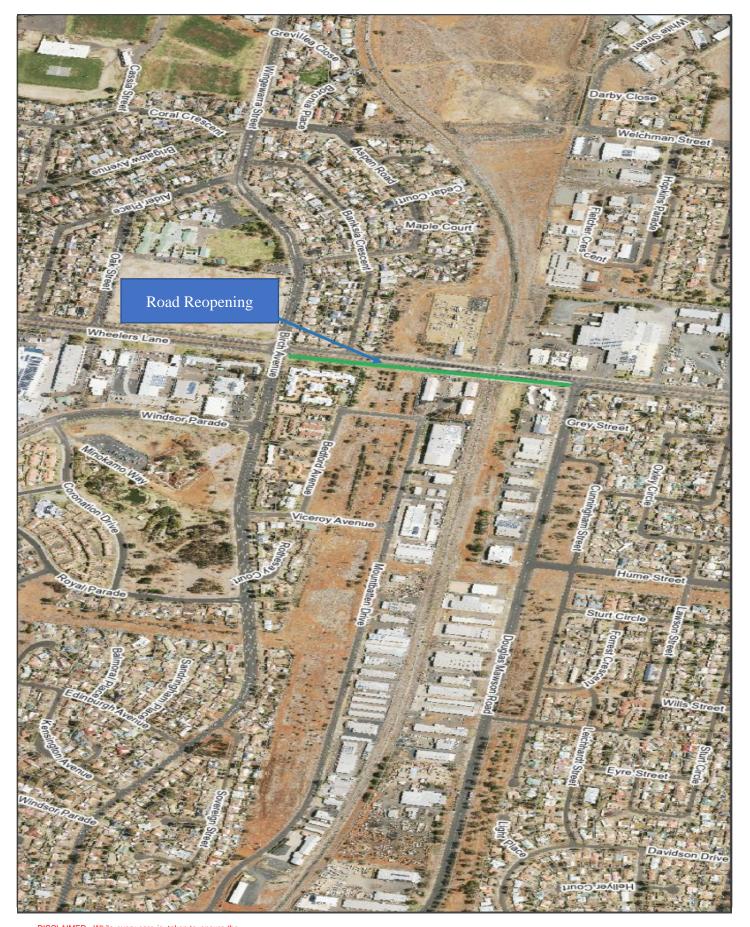

## Wheelers Lane from Birch Avenue to Railway Crossing Wheelers Lane Stage 1 Upgrade South Bound Lanes Reopening

Dubbo Regional Council (Council) previously advised that the southbound lanes of Wheelers Lane, from Birch Avenue to the Railway Crossing, would be closed for 8 to 12 weeks for reconstruction of the road pavement.

Council is writing to inform you of the upcoming reopening of the southbound lanes of Wheelers Lane. Council is pleased to advise that the road works are in the final stages of completion and the road is programmed to be reopened on 26 July 2023, weather permitting.

The reopening of the southbound lanes of Wheelers Lane from Birch Avenue to the Railway Crossing will alleviate the detour routes and restore normal traffic flow in the area. We would like to express our gratitude for your patience and understanding during the closure period. We understand that roadworks can be disruptive, and we have endeavoured to minimise inconveniences throughout the process.