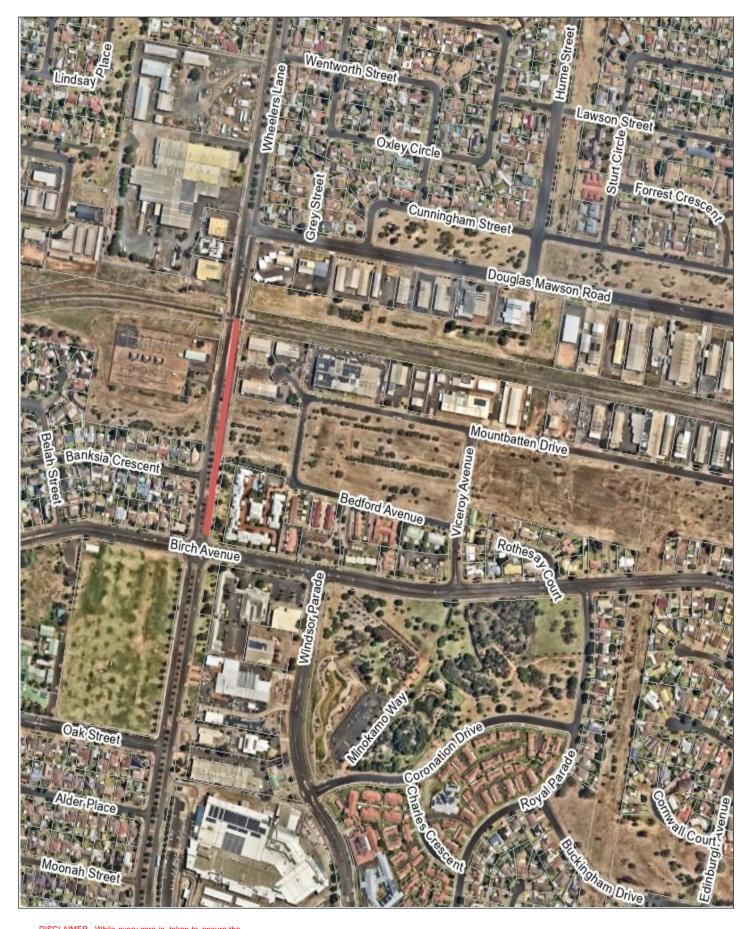

## Wheelers Lane southbound construction, from Birch Avenue to Railway Cross (Wheelers Lane Stage-1 upgrade).

Dubbo Regional Council (DRC) wishes to advise that the Wheelers Lane Southbound road upgrade from Railway Crossing to Birch Avenue (Stage 1) has been programmed to commence on 22<sup>nd</sup> May 2023, with the entire project expected to be completed by November 2023 (weather permitting).

This work will result in improved road safety, by providing complete reconstruction of the road pavement and subsoil system. This project will commence from Wheelers Lane Lot 72 to the Birch Avenue Lot 48 as shown in attached map.