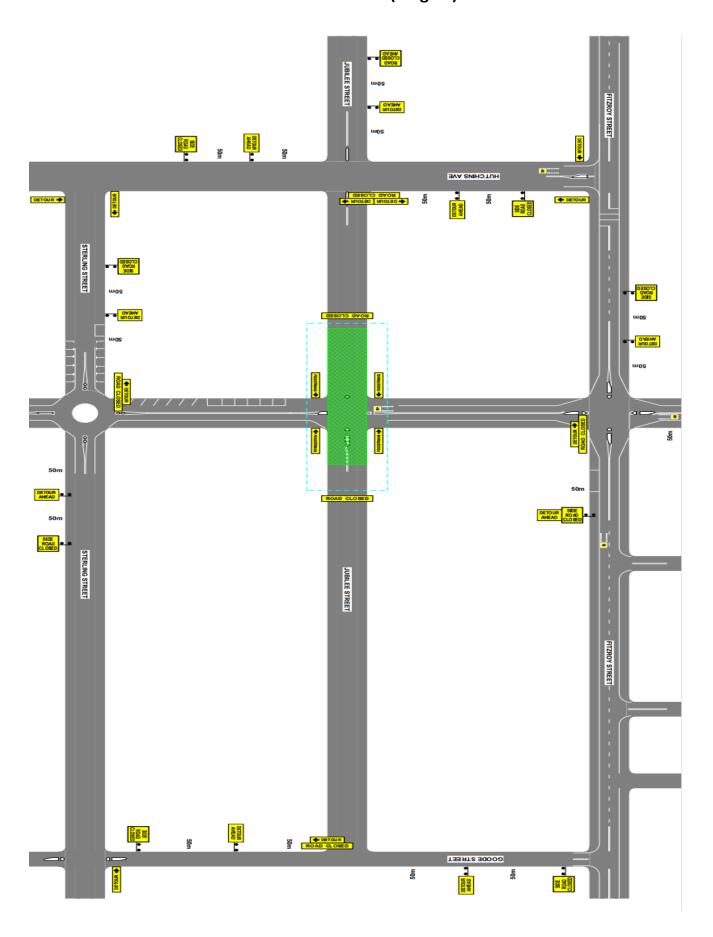

Please note that to minimize disruptions to residents and businesses along the road, Council will undertake these works as **NIGHT WORK** from 6 pm to 4 am. During each work shift road closures will be in place on Jubilee Street. The road will be re-opened to traffic the following day at the conclusion of each shift.

### **Traffic Control Plan (Stage 3)**