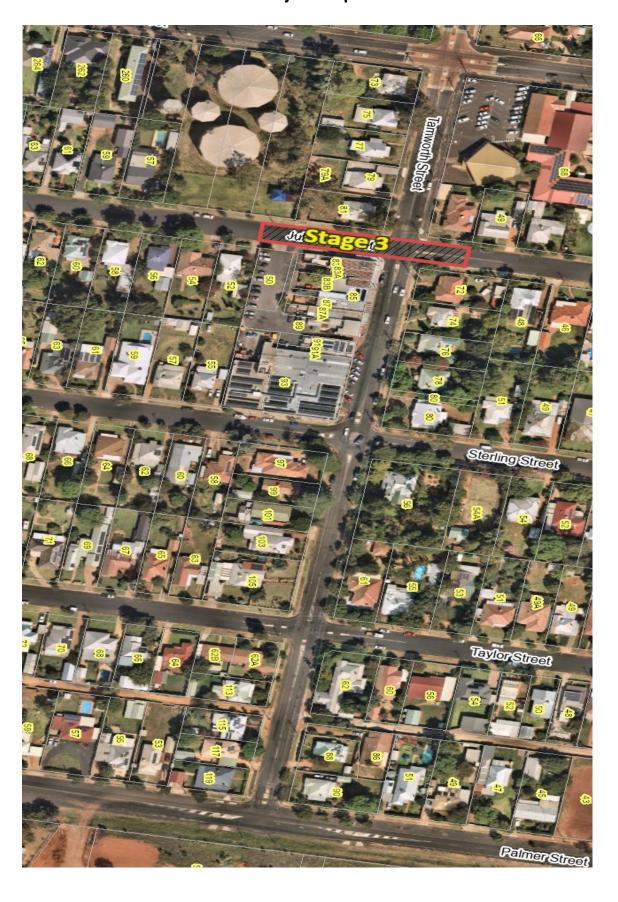

# Tamworth Street Pavement Reconstruction Project (Fitzroy Street to Palmer Street)

Dubbo Regional Council (DRC) wishes to advise residents and local businesses that the Tamworth Street Pavement Reconstruction Project (Stage 3 – Jubilee Street intersection) is programmed for commencement on 25 March 2024.

### **Project Map**