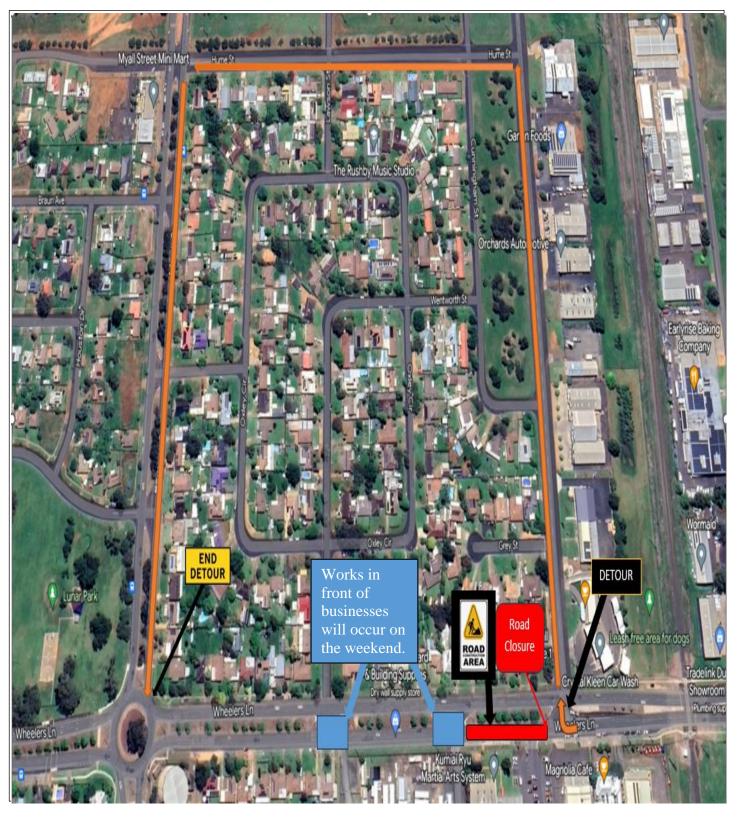

## Wheelers Lane Stage 2 Upgrade from Railway Crossing to Myall Street

Dubbo Regional Council (DRC) wishes to advise residents and businesses that from Friday 1 March 2024, there will be temporary changes to traffic conditions as works continue on the Wheelers Lane Upgrade Project.

The northbound lanes near the intersection of Wheelers Lane and Douglas Mawson Road will be subject to a temporary closure and a detour will be in place as per the attached map. This traffic control arrangement is planned to run for two (2) days, weather permitting.