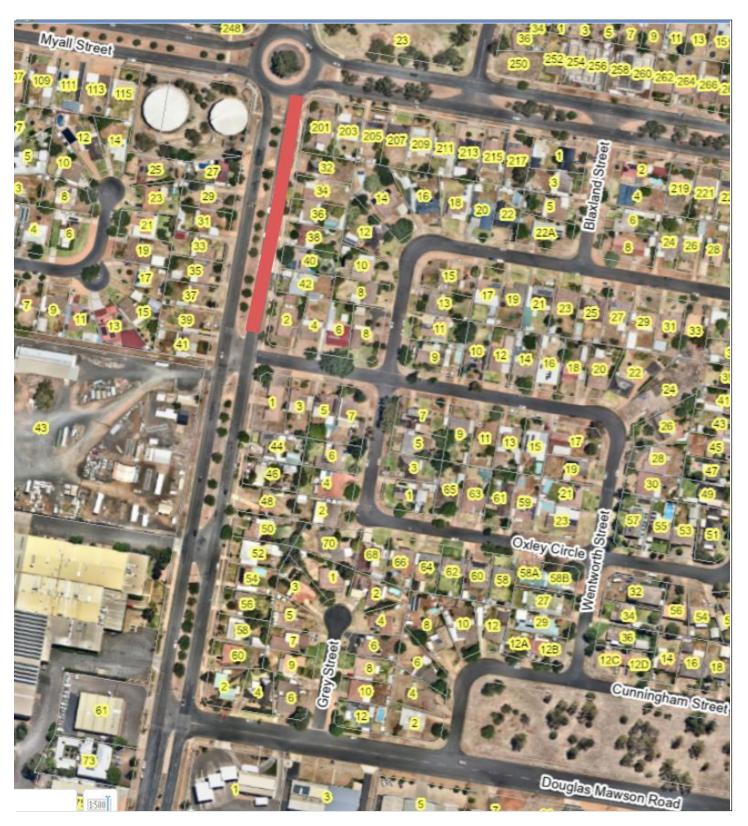

## Wheelers Lane Stage 2 Upgrade from Railway Crossing to Myall Street

Dubbo Regional Council (DRC) wishes to advise that starting from Monday 19 February 2024, there will be temporary changes to traffic conditions as works continue on the Wheelers Lane upgrade project.

The southbound lanes near the Wheelers Lane and Myall Street roundabout will be subject to a temporary road closure and a detour route will be in place (see map attached). This traffic control arrangement is planned to run for (1) one week, weather permitting.