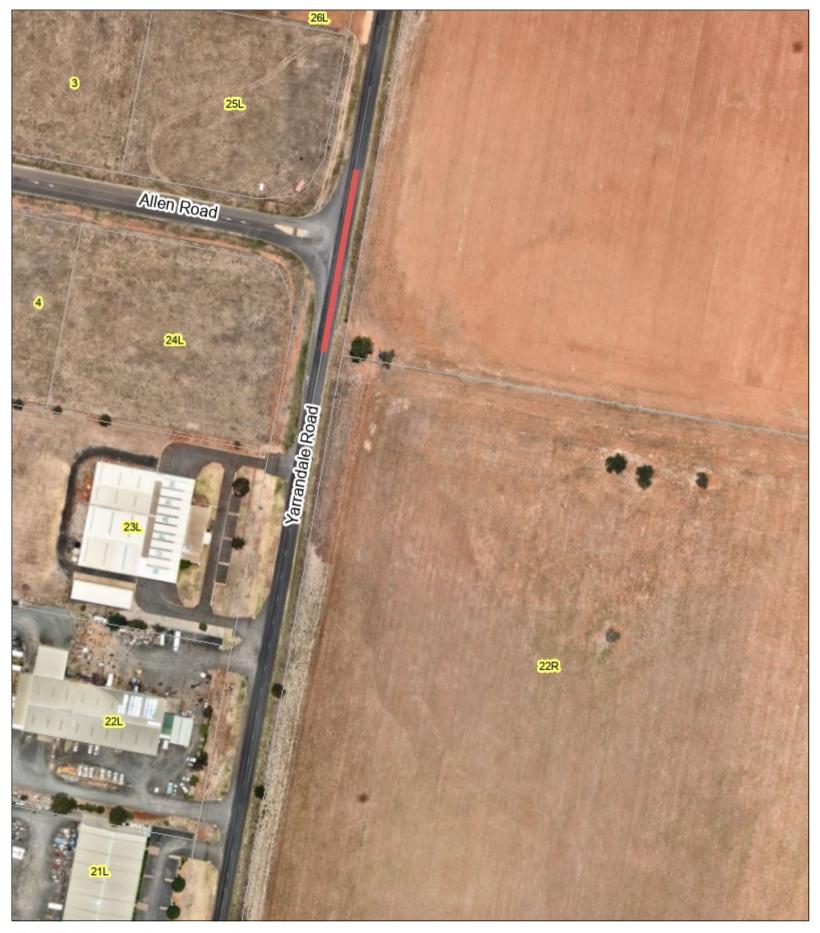

## **Map Title**

Meters

Projection: Transverse Mercator Coordinate system: MGA (GDA94) Zone 55

## Legend

| ROADS Label 0-2.5k   |
|----------------------|
| Lot extents          |
| House Number Labels  |
| Tiodoc Number Educio |
|                      |
|                      |
|                      |
|                      |
|                      |
|                      |
|                      |
|                      |
|                      |
|                      |
|                      |
|                      |
|                      |
|                      |
|                      |
|                      |
|                      |
|                      |
|                      |
|                      |
|                      |
|                      |
|                      |
|                      |
|                      |
|                      |
|                      |
|                      |
|                      |
|                      |
|                      |
|                      |
|                      |
|                      |
|                      |
|                      |
|                      |
|                      |
|                      |
|                      |
|                      |
|                      |
|                      |
|                      |
|                      |
|                      |
|                      |
|                      |
|                      |
|                      |
|                      |
|                      |
|                      |