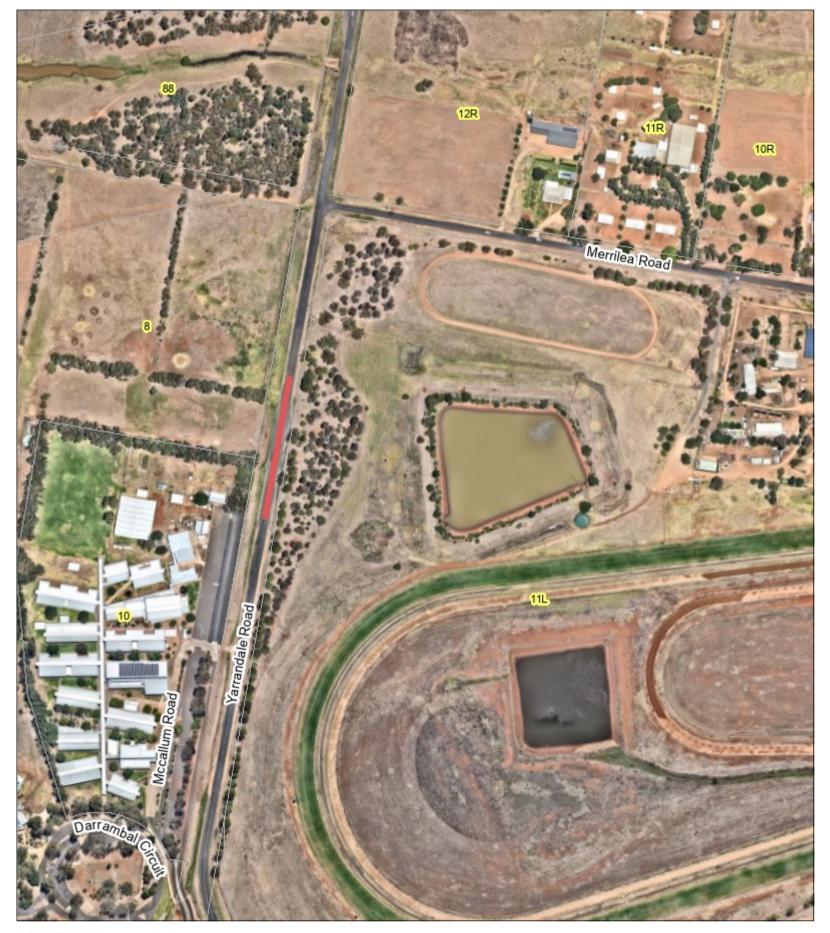

## **Map Title**

Meters

Projection: Transverse Mercator Coordinate system: MGA (GDA94) Zone 55

## Legend

| ROADS Label 2.5k-10k |
|----------------------|
| Lot extents          |
| House Number Labels  |
| Tiouse Number Labels |
|                      |
|                      |
|                      |
|                      |
|                      |
|                      |
|                      |
|                      |
|                      |
|                      |
|                      |
|                      |
|                      |
|                      |
|                      |
|                      |
|                      |
|                      |
|                      |
|                      |
|                      |
|                      |
|                      |
|                      |
|                      |
|                      |
|                      |
|                      |
|                      |
|                      |
|                      |
|                      |
|                      |
|                      |
|                      |
|                      |
|                      |
|                      |
|                      |
|                      |
|                      |
|                      |
|                      |
|                      |
|                      |
|                      |
|                      |
|                      |
|                      |
|                      |
|                      |
|                      |
|                      |
|                      |
|                      |
|                      |
|                      |
|                      |
|                      |
|                      |
|                      |
|                      |
|                      |
|                      |
|                      |
|                      |
|                      |
|                      |
|                      |
|                      |