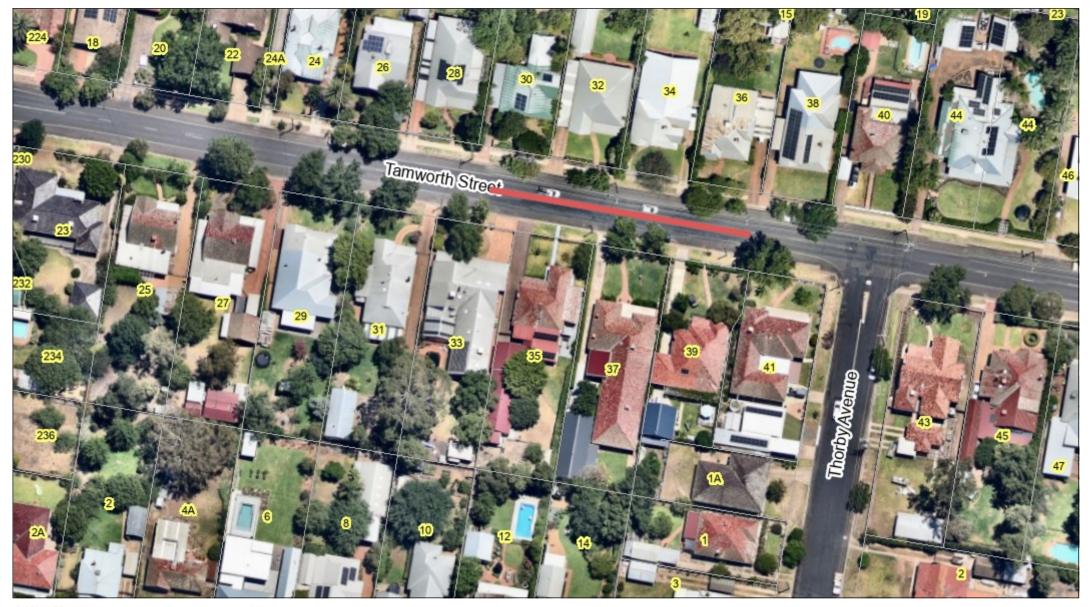

## **Map Title**

Meters

Projection: Transverse Mercator Coordinate system: MGA (GDA94) Zone 55

| lamand. |                     |  |  |
|---------|---------------------|--|--|
| Leg     | Legend              |  |  |
|         | ROADS Label 0-2.5k  |  |  |
|         | Lot extents         |  |  |
|         | House Number Labels |  |  |
|         |                     |  |  |
|         |                     |  |  |
|         |                     |  |  |
|         |                     |  |  |
|         |                     |  |  |
|         |                     |  |  |
|         |                     |  |  |
|         |                     |  |  |
|         |                     |  |  |
|         |                     |  |  |
|         |                     |  |  |
|         |                     |  |  |
|         |                     |  |  |
|         |                     |  |  |
|         |                     |  |  |
|         |                     |  |  |
|         |                     |  |  |
|         |                     |  |  |
|         |                     |  |  |
|         |                     |  |  |
|         |                     |  |  |
|         |                     |  |  |
|         |                     |  |  |
|         |                     |  |  |
|         |                     |  |  |
|         |                     |  |  |
|         |                     |  |  |
|         |                     |  |  |
|         |                     |  |  |
|         |                     |  |  |
|         |                     |  |  |
|         |                     |  |  |
|         |                     |  |  |
|         |                     |  |  |
|         |                     |  |  |
|         |                     |  |  |
|         |                     |  |  |
|         |                     |  |  |